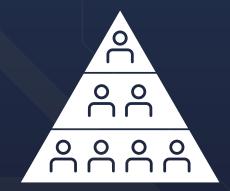

### HIERARCHY VS SYNARCHY

THE FEW SET AND MANAGE THE VISION WITH TOP DOWN CENTRALISED CONTROL

EVOLUTIONARY LEADERSHIP, THE MANY LEAD THEMSELVES ALIGNED TO THE VISION

In the Piscean Age, the energy moved vertically, and we needed the spiritual intermediaries of priests, popes, and people of secret societies to translate the word of God. As long as we had access to an intermediary, we had guidance through the mysteries of life.

However, as a consequence, vertical structures followed the flow of that frequency. Thought and energy moved up and down through intermediaries distilling information. This flow led to a hierarchical organization of society, with a few controlling the many.