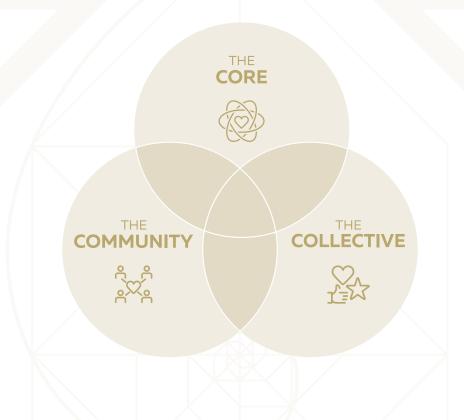

### There are three concentric rings of influence

### THE CORE

The leadership team that initiates and seeds the frequency, sets the intention and establishes the Morphic Field

### THE COMMUNITY

Those inspired by the idea are drawn in, called to action, and in turn spread the intention, motivated purely by their ability to contribute their gifts to the project, which gives them a sense of fulfillment and purpose. Their combined attention and consciousness amplify the Morphic Field creating a greater magnetic current..

### THE COLLECTIVE

Those who stand to gain from the utility and use-case of the idea and intention. As the public engages with and uses the tool, product, program, or service, they amplify the Morphic Field further. Their attention and consciousness fuel the proliferation of new users, which helps drive mass adoption and sparks the Network Effect.