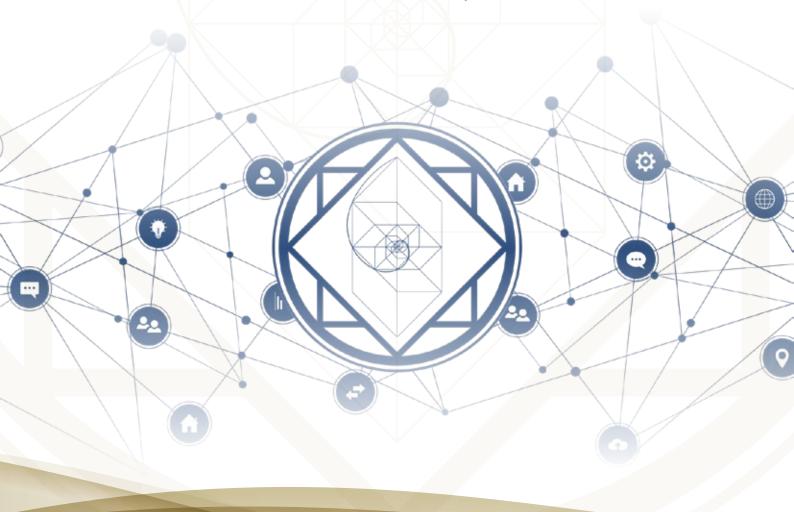

### THE NETWORK EFFECT AND NATURAL LAW

### Natural Law is the framework from which everything is built.

A network requires coherence and harmony to build itself. The only way a network can gain traction is if everyone is in resonance with the intention and operating values that the network provides for its members.

The Network Effect begins to drive value and utility as explained by Metcalfe's Law, which states the value of a network is proportional to the square of the number of connected users in the system.

To create an effective movement that establishes the Network Effect, the Core leadership team must align the principles of Natural Law.

This establishes a Morphic Field and energy signature that will naturally attract those beings vibrating at a higher frequency set point.

The higher the vibration of the network and the people in it, the higher the resonance and energy the project has. This energy creates a higher attractor field, bringing in new, high-vibration members.