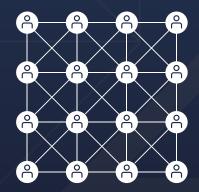

When guided by Higher Consciousness, people are naturally inspired by principles of synarchy rather than hierarchical management.

Synarchy invites collaboration. It's a model of equality, even though some people will naturally have more influence based on their energy

signature, experience, and talent. However, this is not detrimental to the team because it provides a necessary framework or structure.

In synarchy, each network member is a fractal of the Morphogenetic Field and finds contentment and fulfillment in whatever role they play - because it's correct for them. There is no coercion in synarchy, only the self-organizing current of allowing and following one's inspiration.

We are moving into a new Morphic Field based upon the frequency of Aquarian influence, where the wavelengths of light are much faster. This means that more of the population can directly access their own Source Consciousness.

There is no need to receive directives from others or give energy to those we perceive to have better access to the Source Field than us. We all can access the Source and establish our own guidance. Now we are establishing our thoughts and energies to move horizontally between each other.